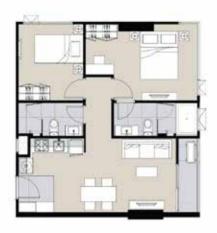

## UNIT PLAN

B1, 2 Bedrooms 60.5 SQ.M.

B3, 2 Bedrooms 55 SQ.M.

S1, 1 Bedroom 29.5 SQ.M.

B2, 2 Bedrooms 54 SQ.M.

A1, 1 Bedrooms 34 SQ.M.

A2, 1 Bedroom 35.5 SQ.M.