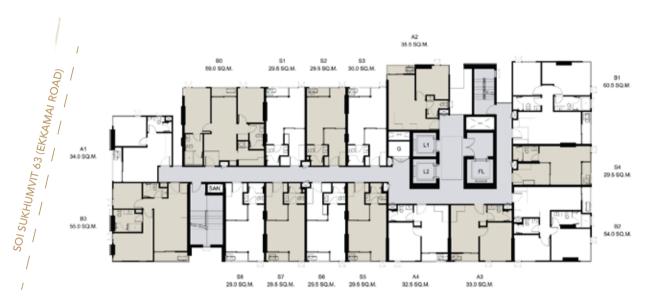

# FLOOR PLAN

### 10th - 27th

Remark: Layout and Area of Units may change as deemed appropriate without notice but will not affect the use and dwelling.

## UNIT PLAN

B1, 2 Bedrooms 60.5 SQ.M.

B3, 2 Bedrooms 55 SQ.M.

S1, 1 Bedroom 29.5 SQ.M.

B2, 2 Bedrooms 54 SQ.M.

A1, 1 Bedrooms 34 SQ.M.

A2, 1 Bedroom 35.5 SQ.M.