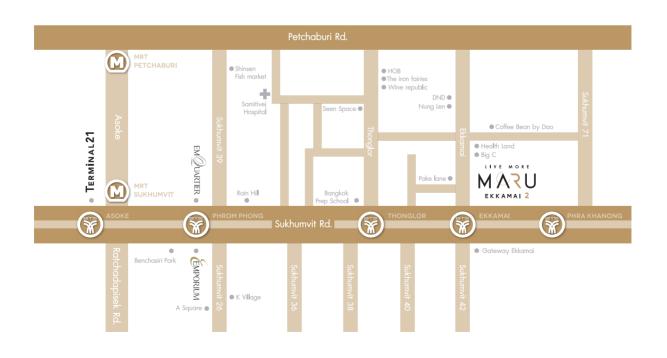

### LOCATION MAP

MARU MUSIC VIDEO
BREATHE

Project Owner: MJD Residences Company Limited, Office Location: 141, Soi Sukhumvit 63 (Ekkamai), Sukhumvit Road, Klongton Nua, Wattana, Bangkok, Thailand 10110. Registered capital of 750 million baht (Partially paid). The Managing Director is Mr.Suriya Poolvoralaks. MARU EKKAMAI 2 is a 32-storey condominium project with 334 units (333 units for residential and 1 unit for office-commercial). Project Location: Sukhumvit 63 (Ekkamai) Road, Klongton Nua, Wattana, Bangkok. The approximate land size is 1-2-77 rai with Title Deed No. 72, 652, 3324, 3325, 3327, 3328, 3330, 3331, 3332, and 3352. The project is financially supported by Krungthai Bank PCL. Construction Permit in progress. Construction begins in May 2018. Expected completion in August 2021. The project will be a registered condominium once construction is completed. Purchaser is responsible for the sinking fund and maintenance expenses as stated in the rules and regulation of the condominium juristic person. Pets are allowed in MARU EKKAMAI 2. Condominium projects under the rules and regulations of Juristic Person guidelines. The Company reserves the right to change unit layout and area as deemed appropriate without prior notice.