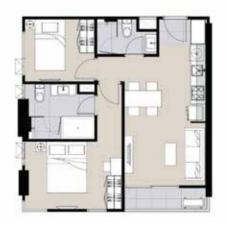

## UNIT PLAN

B1, 2 Bedrooms 60.5 SQ.M.

B3, 2 Bedrooms 55 SQ.M.

S1, 1 Bedroom 29.5 SQ.M.

B2, 2 Bedrooms 54 SQ.M.

A1, 1 Bedrooms 34 SQ.M.

A2, 1 Bedroom 35.5 SQ.M.