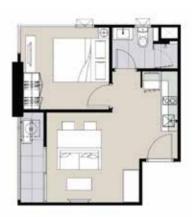

## UNIT PLAN

B1, 2 Bedrooms 60.5 SQ.M.

B3, 2 Bedrooms 55 SQ.M.

S1, 1 Bedroom 29.5 SQ.M.

B2, 2 Bedrooms 54 SQ.M.

A1, 1 Bedrooms 34 SQ.M.

A2, 1 Bedroom 35.5 SQ.M.