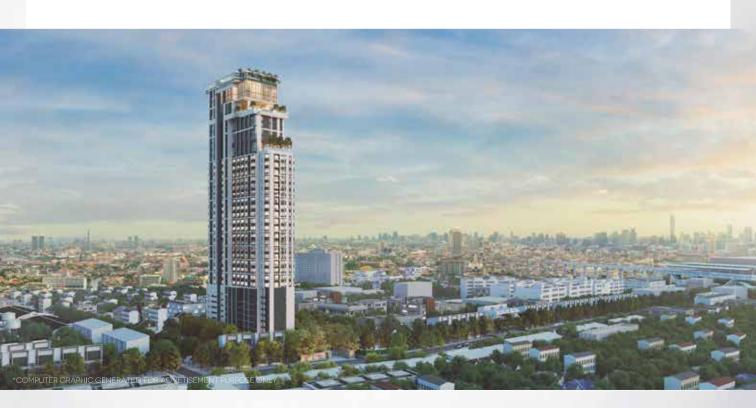

### TOWER

1-2-77.2 RAI OR 677.2 SQ.W. OR 2,708.8 SQ.M.

HIGH RISE CONDOMINIUM

32 STOREYS

### LOCATION MAP

MARU MUSIC VIDEO
BREATHE

Project Owner: MJD Residences Company Limited, Office Location: 141, Soi Sukhumvit 63 (Ekkamai), Sukhumvit Road, Klongton Nua, Wattana, Bangkok, Thailand 10110. Registered capital of 750 million baht (Partially paid). The Managing Director is Mr.Suriya Poolvoralaks. MARU EKKAMAI 2 is a 32-storey condominium project with 334 units (333 units for residential and 1 unit for office-commercial). Project Location: Sukhumvit 63 (Ekkamai) Road, Klongton Nua, Wattana, Bangkok. The approximate land size is 1-2-77 rai with Title Deed No. 72, 652, 3324, 3325, 3327, 3328, 3330, 3331, 3332, and 3352. The project is financially supported by Krungthai Bank PCL. Construction Permit in progress. Construction begins in May 2018. Expected completion in August 2021. The project will be a registered condominium once construction is completed. Purchaser is responsible for the sinking fund and maintenance expenses as stated in the rules and regulation of the condominium juristic person. Pets are allowed in MARU EKKAMAI 2. Condominium projects under the rules and regulations of Juristic Person guidelines. The Company reserves the right to change unit layout and area as deemed appropriate without prior notice.