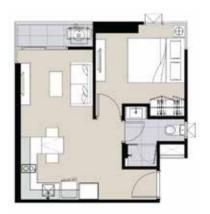

# FLOOR PLAN

### 10th - 27th

Remark: Layout and Area of Units may change as deemed appropriate without notice but will not affect the use and dwelling.

## UNIT PLAN

B1, 2 Bedrooms 60.5 SQ.M.

B3, 2 Bedrooms 55 SQ.M.

S1, 1 Bedroom 29.5 SQ.M.

B2, 2 Bedrooms 54 SQ.M.

A1, 1 Bedrooms 34 SQ.M.

A2, 1 Bedroom 35.5 SQ.M.