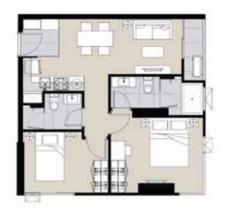

## UNIT PLAN

B1, 2 Bedrooms 60.5 SQ.M.

B3, 2 Bedrooms 55 SQ.M.

S1, 1 Bedroom 29.5 SQ.M.

B2, 2 Bedrooms 54 SQ.M.

A1, 1 Bedrooms 34 SQ.M.

A2, 1 Bedroom 35.5 SQ.M.