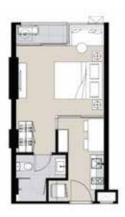

## UNIT PLAN

B1, 2 Bedrooms 60.5 SQ.M.

B3, 2 Bedrooms 55 SQ.M.

S1, 1 Bedroom 29.5 SQ.M.

B2, 2 Bedrooms 54 SQ.M.

A1, 1 Bedrooms 34 SQ.M.

A2, 1 Bedroom 35.5 SQ.M.