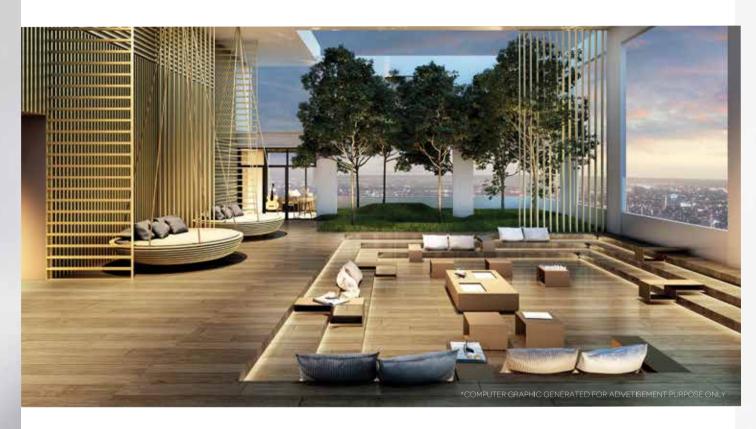

### 24<sup>TH</sup> FLOOR

- · CO-CREATION SPACE
- · HALF-OLYMPIC SIZE SWIMMING POOL
- WARM WATER POOL, KID'S POOL
- FITNESS ROOM
- · YOGA ROOM

# ROOF TOP

- MUSIC BOX
- · RELAX GARDEN
- BBQ SUNKEN TERRACE
- OUTDOOR POOL TABLE
- OUTDOOR THEATRE
- · STAR GAZING DECK