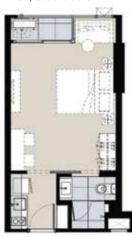

# FLOOR PLAN

17th, 18th, 19th

Remark: Layout and Area of Units may change as deemed appropriate without notice but will not affect the use and dwelling.

# UNIT PLAN

B1, 2 Bedrooms 50 SQ.M.

B2, 2 Bedrooms 53.5 SQ.M.

C1, 2 Bedrooms 57 SQ.M.

C2, 2 Bedrooms 60 SQ.M.

S5, Studio 30 SQ.M.

A3, 1 Bedroom 35 SQ.M.