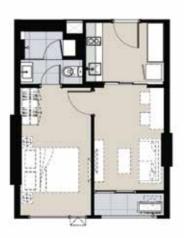

# FLOOR PLAN

17th, 18th, 19th

Remark: Layout and Area of Units may change as deemed appropriate without notice but will not affect the use and dwelling.

# UNIT PLAN

B1, 2 Bedrooms 50 SQ.M.

B2, 2 Bedrooms 53.5 SQ.M.

C1, 2 Bedrooms 57 SQ.M.

C2, 2 Bedrooms 60 SQ.M.

S5, Studio 30 SQ.M.

A3, 1 Bedroom 35 SQ.M.