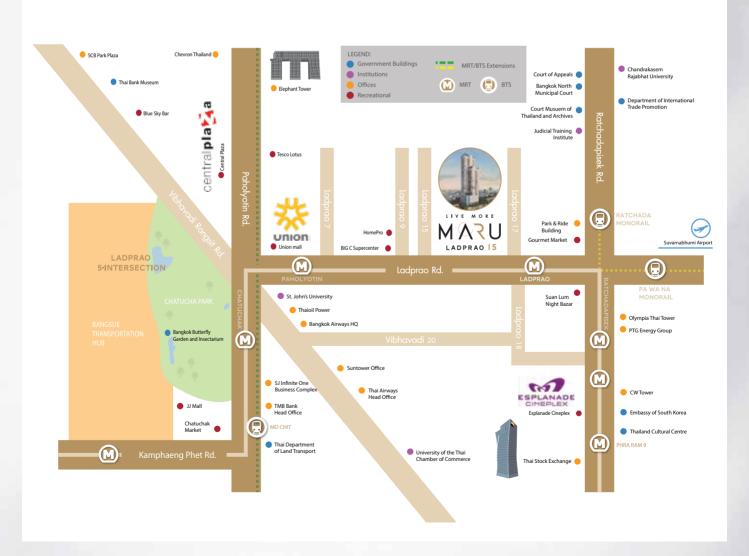

# LOCATION MAP

Project Owner: MJD Residences Company Limited, Office Location: 141, Soi Sukhumvit 63 (Ekkamai), Sukhumvit Road, Klongton Nua, Wattana, Bangkok, Thailand 10110. Registered capital of 750 million baht (Partially paid). The Managing Director is Mr.Suriya Poolvoralaks. MARU LADPRAO 15 is a 30-storey condominium project with 333 units (332 units for residential and 1 unit for office-commercial). Project Location: Ladprao Road, Chom Phon, Chatuchak, Bangkok. The approximate land size is 1-3-7 rai with Title Deed No. 32620 and 52996. The project is financially supported by Bank of Ayudhya PCL. Construction Permit in progress. Construction begins in March 2018. Expected completion in June 2021. The project will be a registered condominium once construction is completed. Purchaser is responsible for the sinking fund and maintenance expenses as stated in the rules and regulation of the condominium juristic person. Pets are allowed in MARU LADPRAO 15. Condominium projects under the rules and regulations of Juristic Person guidelines. The Company reserves the right to change unit layout and area as deemed appropriate without prior notice.