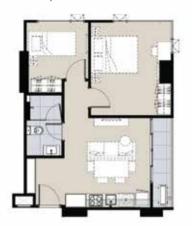

# FLOOR PLAN

17th, 18th, 19th

Remark: Layout and Area of Units may change as deemed appropriate without notice but will not affect the use and dwelling.

# UNIT PLAN

B1, 2 Bedrooms 50 SQ.M.

B2, 2 Bedrooms 53.5 SQ.M.

C1, 2 Bedrooms 57 SQ.M.

C2, 2 Bedrooms 60 SQ.M.

S5, Studio 30 SQ.M.

A3, 1 Bedroom 35 SQ.M.