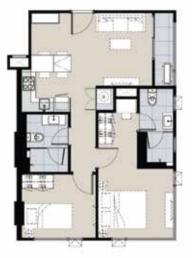

# FLOOR PLAN

17th, 18th, 19th

Remark: Layout and Area of Units may change as deemed appropriate without notice but will not affect the use and dwelling.

# UNIT PLAN

B1, 2 Bedrooms 50 SQ.M.

B2, 2 Bedrooms 53.5 SQ.M.

C1, 2 Bedrooms 57 SQ.M.

C2, 2 Bedrooms 60 SQ.M.

S5, Studio 30 SQ.M.

A3, 1 Bedroom 35 SQ.M.