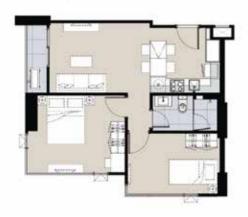

# FLOOR PLAN

17th, 18th, 19th

Remark: Layout and Area of Units may change as deemed appropriate without notice but will not affect the use and dwelling.

# UNIT PLAN

B1, 2 Bedrooms 50 SQ.M.

B2, 2 Bedrooms 53.5 SQ.M.

C1, 2 Bedrooms 57 SQ.M.

C2, 2 Bedrooms 60 SQ.M.

S5, Studio 30 SQ.M.

A3, 1 Bedroom 35 SQ.M.