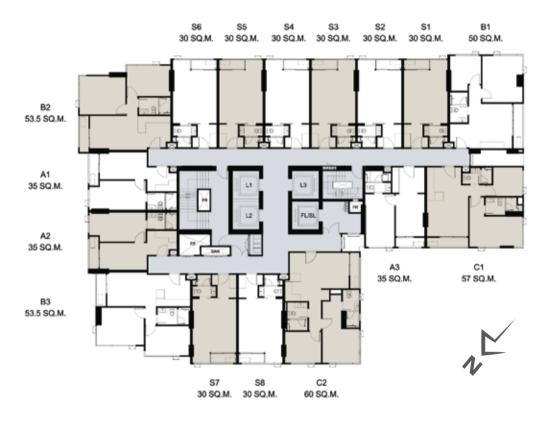

# FLOOR PLAN

17th, 18th, 19th

Remark: Layout and Area of Units may change as deemed appropriate without notice but will not affect the use and dwelling.

# UNIT PLAN

B1, 2 Bedrooms 50 SQ.M.

B2, 2 Bedrooms 53.5 SQ.M.

C1, 2 Bedrooms 57 SQ.M.

C2, 2 Bedrooms 60 SQ.M.

S5, Studio 30 SQ.M.

A3, 1 Bedroom 35 SQ.M.