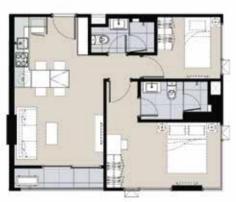

# FLOOR PLAN

17th, 18th, 19th

Remark: Layout and Area of Units may change as deemed appropriate without notice but will not affect the use and dwelling.

# UNIT PLAN

B1, 2 Bedrooms 50 SQ.M.

B2, 2 Bedrooms 53.5 SQ.M.

C1, 2 Bedrooms 57 SQ.M.

C2, 2 Bedrooms 60 SQ.M.

S5, Studio 30 SQ.M.

A3, 1 Bedroom 35 SQ.M.